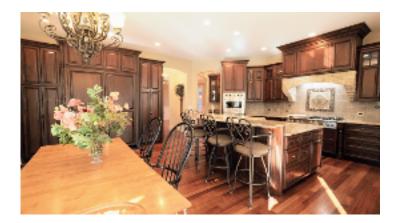

The home features three upscale levels of above-grade living in addition to a walk-out lower level with a climate-controlled wine cellar, fireplace, and plenty of storage.

First-class features everywhere include Brazillian Cherry, granite, Meile stainless appliances, curved staircase, Knotty Alder doors, 10' first-floor and 9' second-floor architectural ceilings, three fireplaces, and on and on.