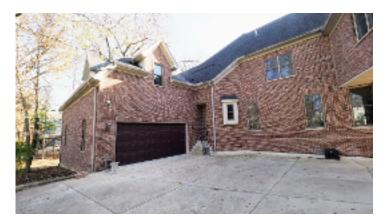

## 616 Driftwood Court, Naperville

Original owner 100% brick and stone fortress includes a true Porte Cochere guest house with bedroom, sitting area, luxury bath, and full basement.

Located in the exclusive Avere Woods enclave on a no-traffic cul-de-sac.

Two private executive-level offices afford work-from-home privacy.

The 6 car heated, tandem garage recessed off of a concrete circular drive that allows for an unblemished and elegant street presence.

With this custom masterpiece, you do not need to settle for brick only on the facade, a faux Porte Cochere, and traffic!