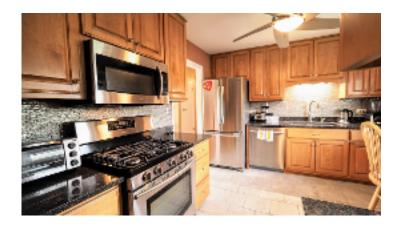

## Features

Enter into the slate foyer to the hardwood floored living room, and dining room.

The kitchen has been updated with stainless steel appliances, five-burner gas stove, granite countertops, ceramic tiled floor, tiled backsplash, and breakfast bar.