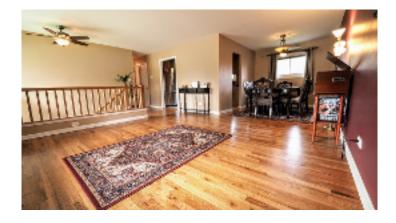

## Features

Enter into the slate foyer to the hardwood floored living room, and dining room.

The kitchen has been updated with stainless steel appliances, five-burner gas stove, granite countertops, ceramic tiled floor, tiled backsplash, and breakfast bar.