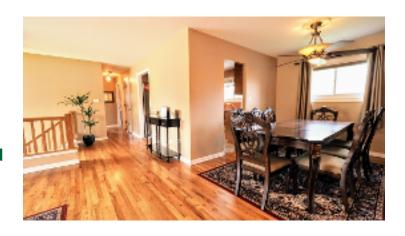

## Features

Enter into the slate foyer to the hardwood floored living room, and dining room.

The kitchen has been updated with stainless steel appliances, five-burner gas stove, granite countertops, ceramic tiled floor, tiled backsplash, and breakfast bar.

2023 saw the installation of a new water heater and flooring in the fourth bedroom.

Three bedrooms, each with hardwood floors and 6-panel doors, and a full bath round out the main level.

This home is located near Yorktown
Shopping Center and is easily accessible to
1355 and 188.