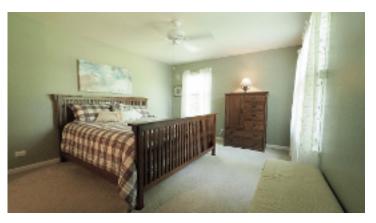

Guest bedroom with volume ceiling, plant ledge, and bay window also has double closets for extra storage.