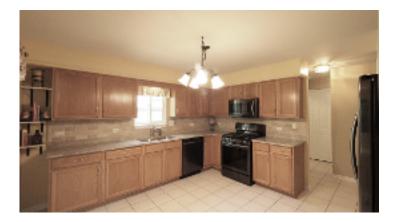

Welcoming private courtyard style entry onto ceramic tiled foyer overlooking vaulted, skylit, open concept, carpeted living room/dining room.

Adjacent ceramic tiled eat-in kitchen with newer granite countertops and tiled backsplash, newer appliances too!