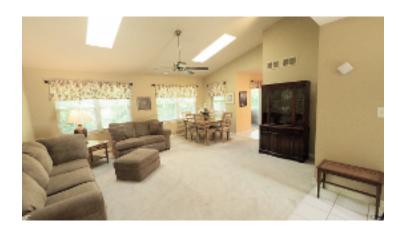

Welcoming private courtyard style entry onto ceramic tiled foyer overlooking vaulted, skylit, open concept, carpeted living room/dining room.

Adjacent ceramic tiled eat-in kitchen with newer granite countertops and tiled backsplash, newer appliances too!