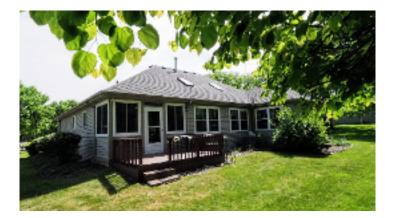

Sliding glass doors lead from the kitchen into three season room and the newly stained wood deck looks out over the wooded backyard view.

The first-floor primary suite enjoys a private, updated, handicapped-equipped, bathroom/glass door shower with grab bars and fold-down seating.