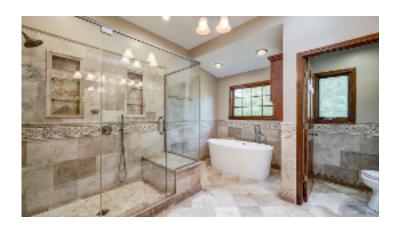

The floor is 3/4 Oak tongue and groove wood planks. Generous use of tray ceilings, crown moulding, chair rail, 6-panel doors, closet organizers, and ceiling fans throughout.

The skylit master bath offers a large glass surround garden shower, free-standing soaking tub, and double granite-topped vanities.