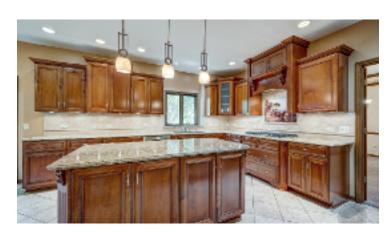

## Features

Soft-close Brakur cherry cabinetry, granite countertops/island, recessed, under-counter and pendant lighting, stainless steel appliances, and a pantry closet describe the chef's kitchen.

The home is special with remodeled kitchen, master bath, and hall baths!