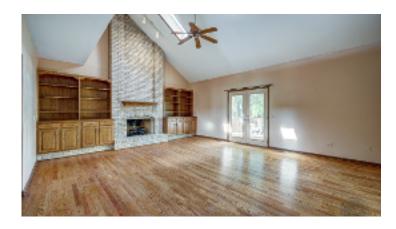

The floor is 3/4 Oak tongue and groove wood planks. Generous use of tray ceilings, crown moulding, chair rail, 6-panel doors, closet organizers, and ceiling fans throughout.

The skylit master bath offers a large glass surround garden shower, free-standing soaking tub, and double granite-topped vanities.

A reading area off the master and a loft overlooking the family room offer additional options for work-at-home offices.