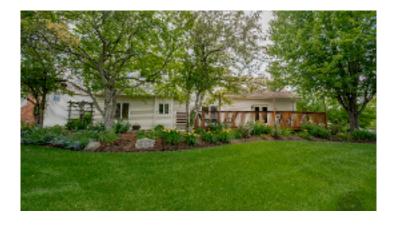

East facing deck and patio for morning coffee, shaded evening cookouts.

The patio has a permanent natural gas connection with a shut-off valve for a grill.

The lawn is serviced by a 12 zone underground irrigation system.