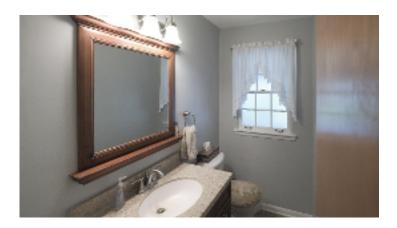

Enter the light/bright eat-in kitchen through a wood pocket door where you will find white appliances, stainless steel sink and tile backsplash.

Adjacent remodeled powder room is conveniently located around the corner from the screened sun-room that offers expansive, tranquil views of the wooded half acre lot, or step out onto the deck and become one with the summer breezes.