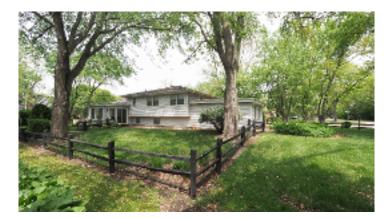

Same family ownership has meticulously maintained this home in spotless condition and mechanical repair for over 50 years.

The almost half acre lot, bordered by 25mph streets, features a circular driveway and sidewalk meandering past period correct landscaping to the slate floored entry and into the living room complete with floor to ceiling masonry gas logged fireplace.