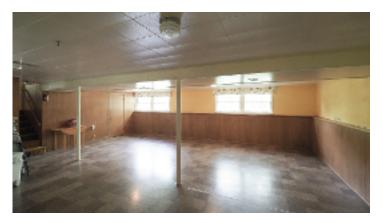

The lower level paneled family room is great for an entertainment area or could be redesigned for additional work-from-home offices/e-learning room(s) or even your own 2000 bottle wine cellar.

Roof, gutters, downspouts, chimney, water softener/heater, and sump pump are less than five years old.