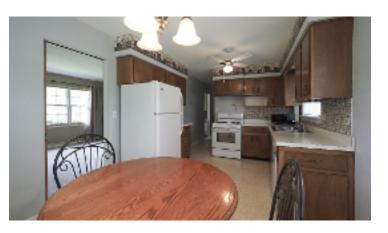

Enter the light/bright eat-in kitchen through a wood pocket door where you will find white appliances, stainless steel sink and tile backsplash.

Adjacent remodeled powder room is conveniently located around the corner from the screened sun-room that offers expansive, tranquil views of the wooded half acre lot, or step out onto the deck and become one with the summer breezes.