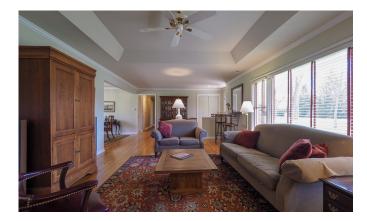

Enter into hardwood floored living room with trayed ceiling and built-in bookcase flanked gas fireplace looks out onto professionally landscaped front yard or entertain in hardwood floored dining room overlooking private, tranquil, deep back yard.