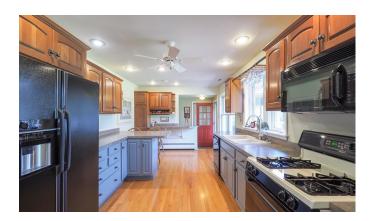

Inviting kitchen also offers hardwood floors, black appliances, breakfast bar, with screen porch access means morning coffee or evening hors d'oeuvres are always special... or adjourn to the brick paver patio!