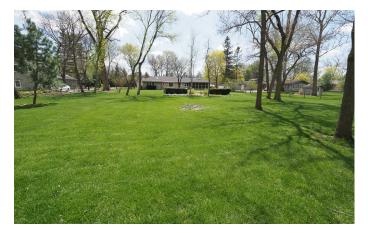

Needle-in-a-haystack first floor master suite addition in an arboretum like setting.

Green Acres has 78 residences all equally unique while the cohesive homeowner's association, now in its 73rd year, maintains a country feel where everyone feels that "they belong".

Enter into hardwood floored living room with trayed ceiling and built-in bookcase flanked gas fireplace looks out onto professionally landscaped front yard or entertain in hardwood floored dining room overlooking private, tranquil, deep back yard.