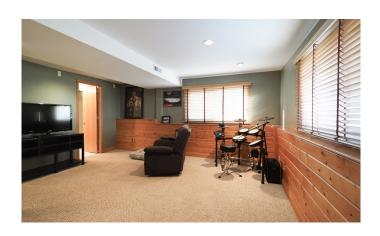

Lower level family room is carpeted, has recessed lighting, tongue and groove wainscotting and wood blinds.

Adjacent second full bath also with white fixtures/pedestal sink and one piece garden shower.