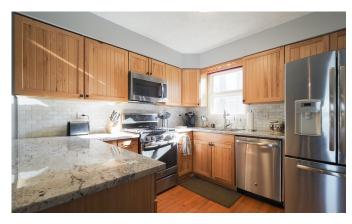

New bay window brings in the sunlight.

Next up is the newer granite breakfast bar/GE Profile stainless steel kitchen with triple door refrigerator, shaker cabinets, subway tile backsplash and hardwood floor.