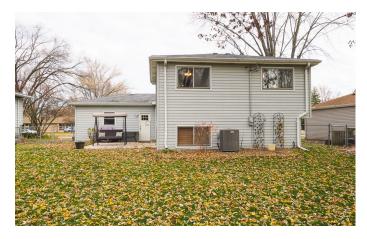

Lower level family room is carpeted, has recessed lighting, tongue and groove wainscotting and wood blinds.

Adjacent second full bath also with white fixtures/pedestal sink and one piece garden shower.

Furnace, air conditioning, and humidifier all 2 years old.