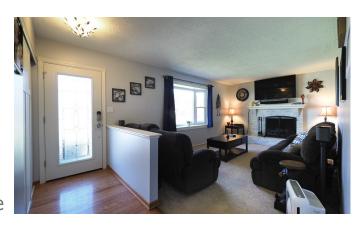

## Features

Enter through leaded glass door and onto hardwood floored foyer with double barn door style coat closet overlooking freshly painted, carpeted, living room with wood burning fireplace with brick surround and wood mantle.

New bay window brings in the sunlight.

Next up is the newer granite breakfast bar/GE Profile stainless steel kitchen with triple door refrigerator, shaker cabinets, subway tile backsplash and hardwood floor.