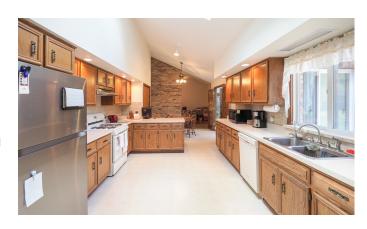

## Features

The eating area space and kitchen flow through glass french doors to a sunroom overlooking a brick paver patio and the back acreage.

The room sizes are large and the living, dining, and family rooms have vaulted ceilings.