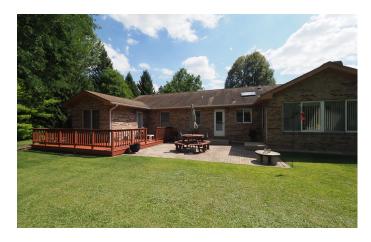

## Features

The eating area space and kitchen flow through glass french doors to a sunroom overlooking a brick paver patio and the back acreage.

The room sizes are large and the living, dining, and family rooms have vaulted ceilings.

The hardwood floored family room is dominated by a floor to ceiling brick fireplace.

The 2 plus acre lot affords the next owner the luxury of an arboretum like inventory of mature trees each hand planted by the seller.