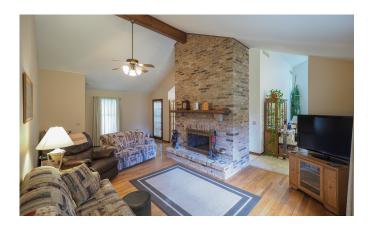

## Features

The eating area space and kitchen flow through glass french doors to a sunroom overlooking a brick paver patio and the back acreage.

The room sizes are large and the living, dining, and family rooms have vaulted ceilings.

The hardwood floored family room is dominated by a floor to ceiling brick fireplace.

The 2 plus acre lot affords the next owner the luxury of an arboretum like inventory of mature trees each hand planted by the seller.