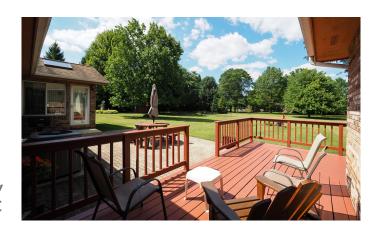

## Features

The eating area space and kitchen flow through glass french doors to a sunroom overlooking a brick paver patio and the back acreage.

The room sizes are large and the living, dining, and family rooms have vaulted ceilings.

The hardwood floored family room is dominated by a floor to ceiling brick fireplace.

The 2 plus acre lot affords the next owner the luxury of an arboretum like inventory of mature trees each hand planted by the seller.